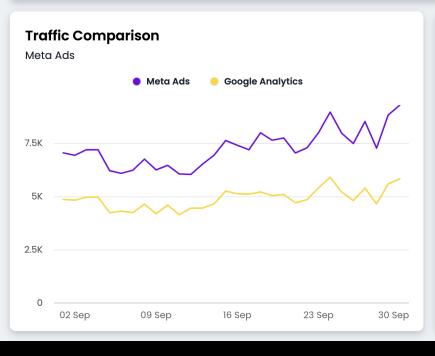

#### Meta Ads vs. Google Analytics

Compare Meta Ads and Google Analytics data to identify discrepancies and potential issues.

Differences may arise from:

- Onsite tracking or UTM parameter issues
- Cookie consent affecting Google Analytics tracking
- Different attribution models used by each platform

#### **Traffic Difference**

Meta Ads

-32.75%