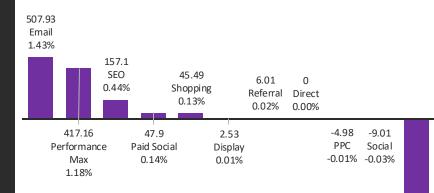

#### **★ Linear Ex-Direct**

- Alternative model
- Greater impact to P-Max over Email and SEO
- Affiliate still suffers but less impactful

### Linear Ex-Direct

Improvements have been implemented across five channels, but with a greater emphasis on P-Max. As a result, the growth in Email and SEO is not as significant compared to the other models