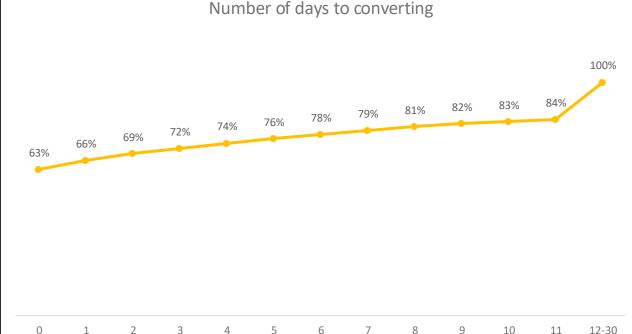

# Does this client need an Attribution Model? Yes

63% of customers convert on the first day.
With 63% convert in a single step