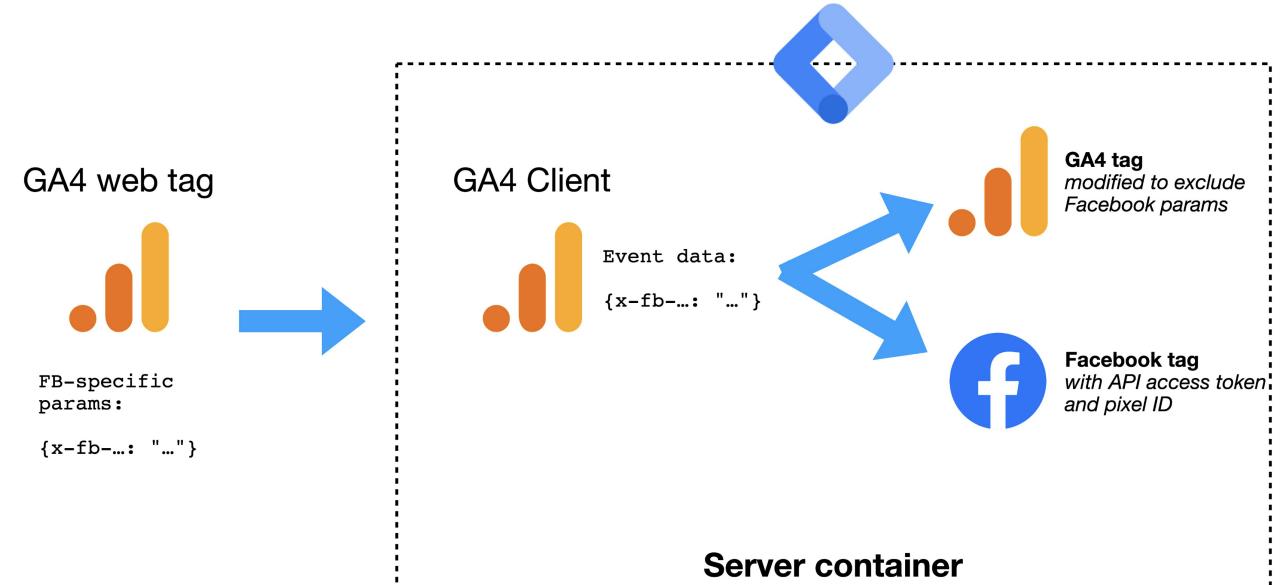

t affecting Google Analytics tracking
- Different attribution models used by each platform

#### **Traffic Difference**

Meta Ads

-32.75%

#### **Conversion Difference**

Meta Ads

-73.32%

#### **Revenue Difference**

Meta Ads

-76.09%









# How many steps?



Which Platform?





What can you measure?



Who needs to buy in?

## Overall Journey



## **Marketing Channels**



## Path to conversion



**Customer Journey** 



# Should you be using an Attribution Model?

41.3% of Sales will be effected by a new attribution model





# Which attribution model is correct?

In short — there is no 'correct' attribution model. The key is to choose one that is the best for your business.

You are looking for the least wrong answer!













### Meta Conversions API – GTM Server Side





HubSpot





Google Big Query



# What impact can it

have?

# Does this client need an Attribution Model? Yes





63% of customers convert on the first day.
With 63% convert in a single step

# SIMS™ Attribution Analysis

Review the customer journeys and how each channel is effected by the attribution model selected.

This is done by reviewing Multi-channel journeys and Single Channel Journeys.

Sales effected by change of Attribution Model

Pure Sales – Only effected by removing channels from journey

#### SIMS™ Stands for:

Start Multi-channel Conversion Involved Multi-channel Conversion Multi-channel Conversion

Single-channel Conversion

## SIMS™ Attribution

Analysis

Started Multi-Channel Conversion Involved Multi-Channel Conversion Multi-Channel Conversion

**Single Channel C