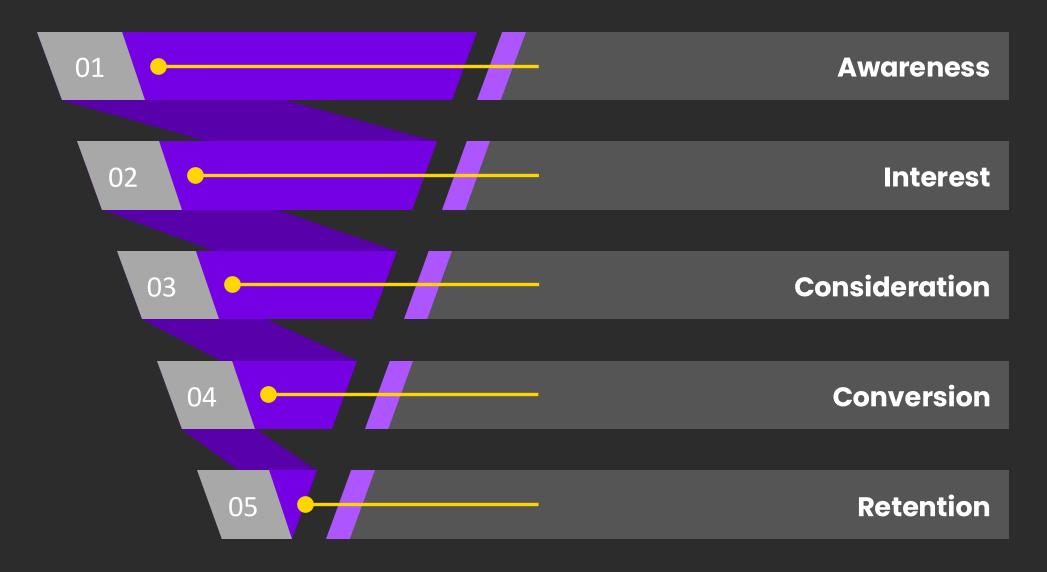

# 



# 



Pre iOS 14 - 90%+

Post iOS 14 - 50-60%







🎉 John, we are introducing some new and exciting features to the ASK BOSCO® Reporting Suite, which you may notice over the next few weeks, you can find out more here.

#### Meta Ads vs. Google Analytics

Compare Meta Ads and Google Analytics data to identify discrepancies and potential issues.

Differences may arise from:

- Onsite tracking or UTM parameter issues
- Cookie consent affecting Google Analytics tracking
- Different attribution models used by each platform

#### **Traffic Difference**

Meta Ads

-32.75%

#### **Conversion Difference**

Meta Ads

-73.32%

#### **Revenue Difference**

Meta Ads

-76.09%









# How many steps?



Which Platform?





What can you measure?



Who needs to buy in?

## Overall Journey



## **Marketing Channels**



## Path to conversion



**Customer Journey** 



# Should you be using an Attribution Model?

41.3% of Sales will be effected by a new attribution model





# Which attribution model is correct?

In short — there is no 'correct' attribution model. The key is to choose one that is the best for your business.

You are looking for the least wrong answer!













### Meta Conversions API – GTM Server Side





HubSpot





Google Big Query



# What impact can it

have?

# Does this client need an Attribution Model? Yes





63% of customers convert on the first day.
With 63% convert in a single step

# SIMS™ Attribution Analysis

Review the customer journeys and how each channel is effected by the attribution model selected.

This is done by reviewing Mul