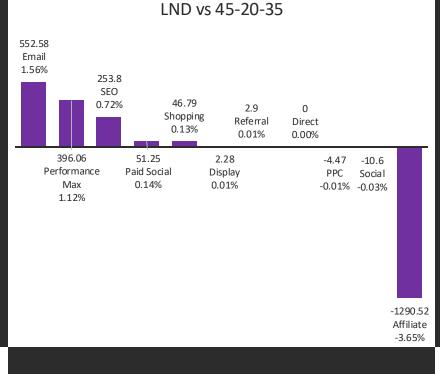

#### **★** 45-20-35

- Recommended model
- Performance Max Benefit
- Affiliate Suffers

3

#### 45-20-35

-1585.5

Affiliate

Improvements have been made across 5 channels, although not to an extreme extent, in order to minimize the negative impact on affiliates.

-1170.75 Affiliate -3.31%