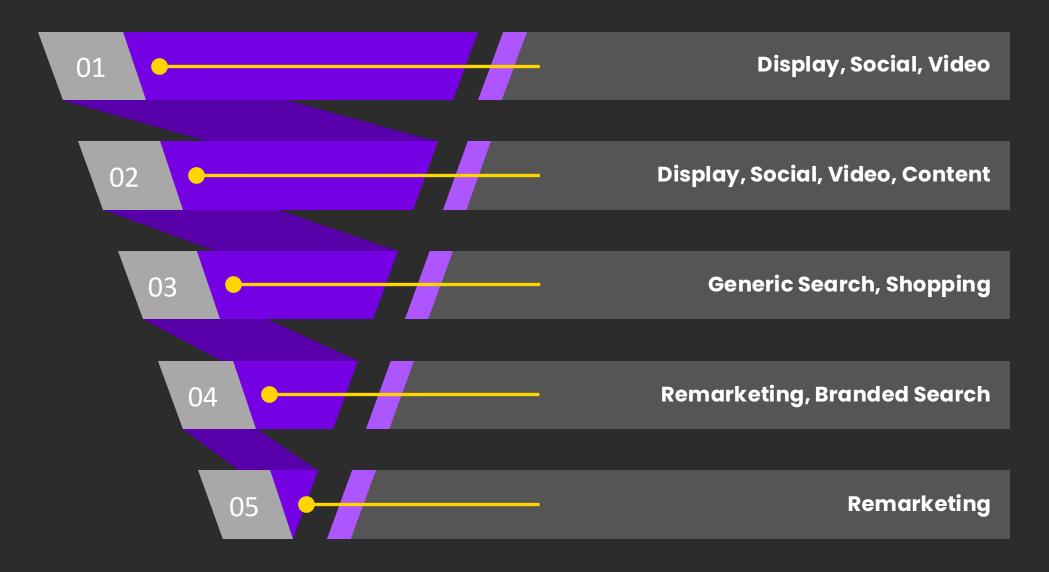

0%+

Post iOS 14 - 50-60%







🎉 John, we are introducing some new and exciting features to the ASK BOSCO® Reporting Suite, which you may notice over the next few weeks, you can find out more here.

#### Meta Ads vs. Google Analytics

Compare Meta Ads and Google Analytics data to identify discrepancies and potential issues.

Differences may arise from:

- Onsite tracking or UTM parameter issues
- Cookie consent affecting Google Analytics tracking
- Different attribution models used by each platform

#### **Traffic Difference**

Meta Ads

-32.75%

#### **Conversion Difference**

Meta Ads

-73.32%

#### **Revenue Difference**

Meta Ads

-76.09%









# How many steps?



Which Platform?





What can you measure?



Who needs to buy in?

## Overall Journey



## **Marketing Channels**



## Path to conversion



**Customer Journey** 



# Should you be using an Attribution Model?

41.3% of Sales will be effected by a new attribution model





# Which attribution model is correct?

In short — there is no 'correct' attribution model. The key is to choose one that is the best for your business.

You are looking for the least wrong answer!













### Meta Conversions API – GTM Server Side





HubSpot





Google Big Query



# What impact can it

have?

# Does this client need an Attribution Model? Yes





63% of customers convert on the first day.
With 63% convert in a single step

# SIMS™ Attribution Analysis

Review the customer journeys and how each channel is effected by the attribution model selected.

This is done by reviewing Multi-channel journeys and Singl