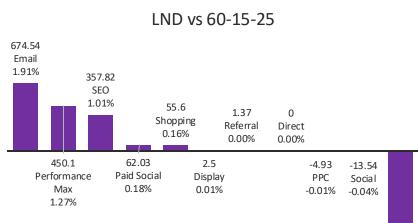

#### 60-15-25

- Extreme model
- Greatest impact to Email and P-Max
- · Affiliate Suffers Greatly

2

#### 60-15-25

Greatest enhancement is observed across 5 channels.