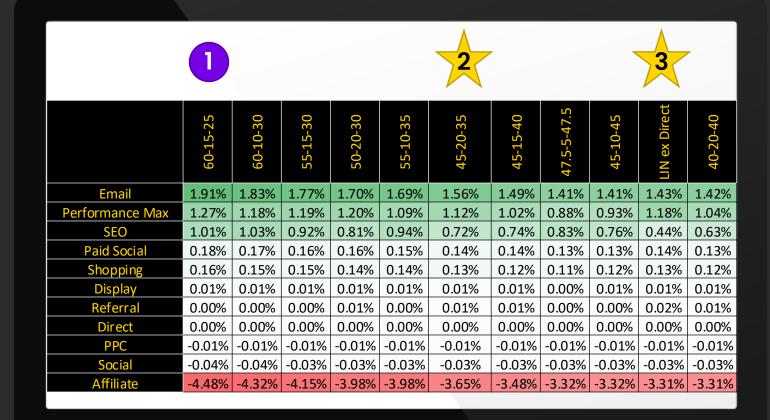

# Model Comparison

1

#### 60-15-25

- Extreme model
- Greatest impact to Email and P-Max
- · Affiliate Suffers Greatly

2

#### **★** 45-20-35

- Recommended model
- Performance Max Benefit
- Affiliate Suffers

3

#### **★ Linear Ex-Direct**

- Alternative model
- Greater impact to P-Max over Email and SEO
- Affiliate still suffers but less impactful

#### 60-15-25

Greatest enhancement is observed across 5 channels.

### Linear Ex-Direct

Improvements have been implemented across five channels, but with a greater emphasis on P-Max. As a result, the growth in Email and SEO is not as significant compared to the other models

#### 45-20-35

-1585.5

Affiliate

Improvements have been made across 5 channels, although not to an extreme extent, in order to minimize the negative impact on affiliates.

-1170.75 Affiliate -3.31%