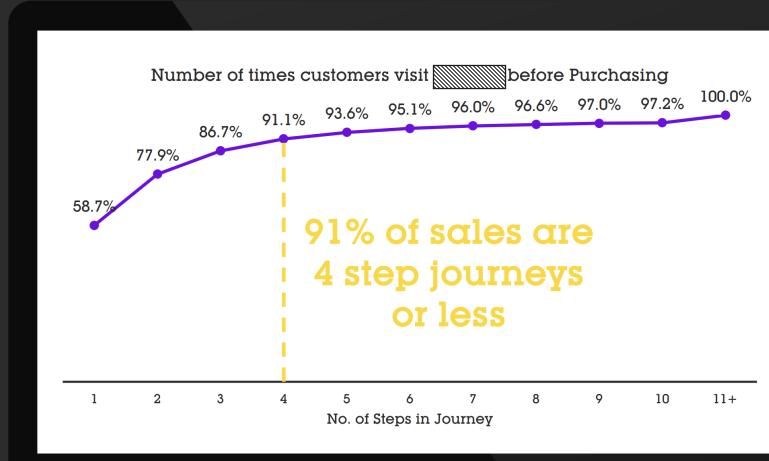

# Does this client need an Attribution Model? Yes

63% of customers convert on the first day.
With 63% convert in a single step