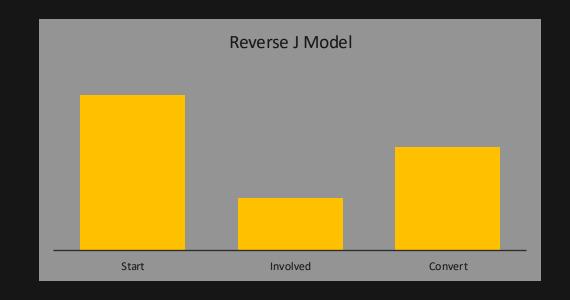

#### **Reverse J Model**

- There are 4 channels which will be massively affected by a change of Model:
  - 1. Email
  - 2. Performance Max
  - 3. SEO
  - 4. Affiliate
- Higher weighting towards the start will benefit Performance Max, Email and SEO
- Affiliate will be impacted to any change of attribution model
- Currently with a LND Model Affiliate is the 5th place for the number of conversions