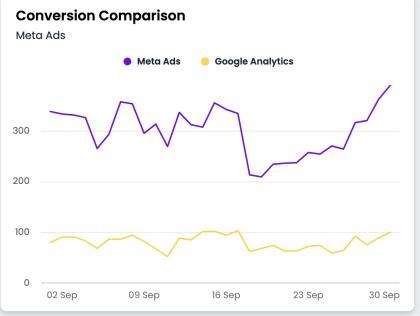

#### Meta Ads vs. Google Analytics

Compare Meta Ads and Google Analytics data to identify discrepancies and potential issues.

Differences may arise from:

- Onsite tracking or UTM parameter issues
- Cookie consent affecting Google Analytics tracking
- Different attribution models used by each platform

#### **Conversion Difference**

Meta Ads

-73.32%