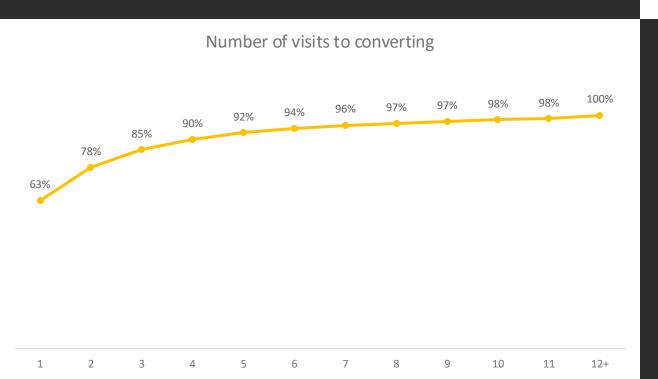

# Does this client need an Attribution Model? Yes

63% of customers convert on the first day.
With 63% convert in a single step