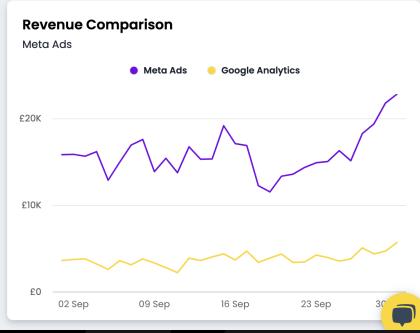

#### Meta Ads vs. Google Analytics

Compare Meta Ads and Google Analytics data to identify discrepancies and potential issues.

Differences may arise from:

- Onsite tracking or UTM parameter issues
- Cookie consent affecting Google Analytics tracking
- Different attribution models used by each platform

#### **Traffic Difference**

Meta Ads

-32.75%

#### **Conversion Difference**

Meta Ads

-73.32%

#### **Revenue Difference**

Meta Ads

-76.09%